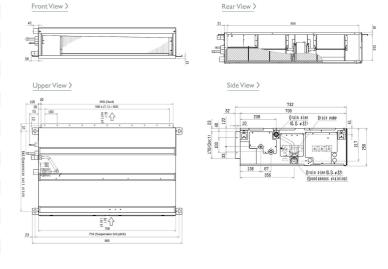

## DIMENSIONS PEFY-P32VMA-E

## **FEATURES**

| INDOOR                                      |                |
|---------------------------------------------|----------------|
| Heating Capacity (kW) (nominal)             | 4              |
| Cooling Capacity (kW) (nominal)             | 3.6            |
| High Performance Heating Capacity (kW) (UK) | 4              |
| COP Priority Heating Capacity (kW) (UK)     | 3.7            |
| Cooling Capacity (kW) (UK)                  | 3.4            |
| Cooling Capacity (Hi-Sens Mode) (kW) (UK)   | 2.6            |
| SHF (UK)                                    | 0.74           |
| SHF (Hi-Sens Mode) (UK)                     | 0.85           |
| Heating Power Input (kW) (nominal)          | 0.05           |
| Cooling Power Input (kW) (nominal)          | 0.07           |
| Airflow (m³/min) - Lo-Mi-Hi                 | 7.5 - 9 - 10.5 |
| External Static Pressure (Pa)               | 35 - 70 - 150  |
| Sound Pressure Level (dBA) - Lo-Mi-Hi       | 23 - 26 - 29   |
| Weight (kg)                                 | 23             |
| Dimensions (mm) Width                       | 700            |
| Dimensions (mm) Depth                       | 732            |
| Dimensions (mm) Height                      | 250            |
| Electrical Supply                           | 220-240V, 50HZ |
| Phase                                       | SINGLE         |
| Running Current (A) - Heating / Cooling     | 0.44 / 0.55    |
| Fuse Rating (BS88) - HRC (A)                | 6              |
| Mains Cable No. Cores                       | 3              |